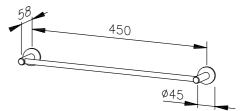

## **TOWEL RAIL AC231**

450 x 58 x 40 mm

- Towel rail in solid, germ-reducing and easy-care stainless steel (AISI 303), satin finished.
   Further available surfaces: see below.
- Two concealed anti-theft wall disc mountings.
- Holder diameter
  Towel rail diameter
  Distance between mounting points
  450 mm
- Mounting with two screws.
- Delivery includes fixing material.
- Weight, including single package: 0.6 kg

Dimensions: 450 x 58 x 40 mm

Article No. AC231

| Available surfaces        | ID No.  |
|---------------------------|---------|
| satin finished (standard) | 700 231 |
| highly polished           | 734 231 |